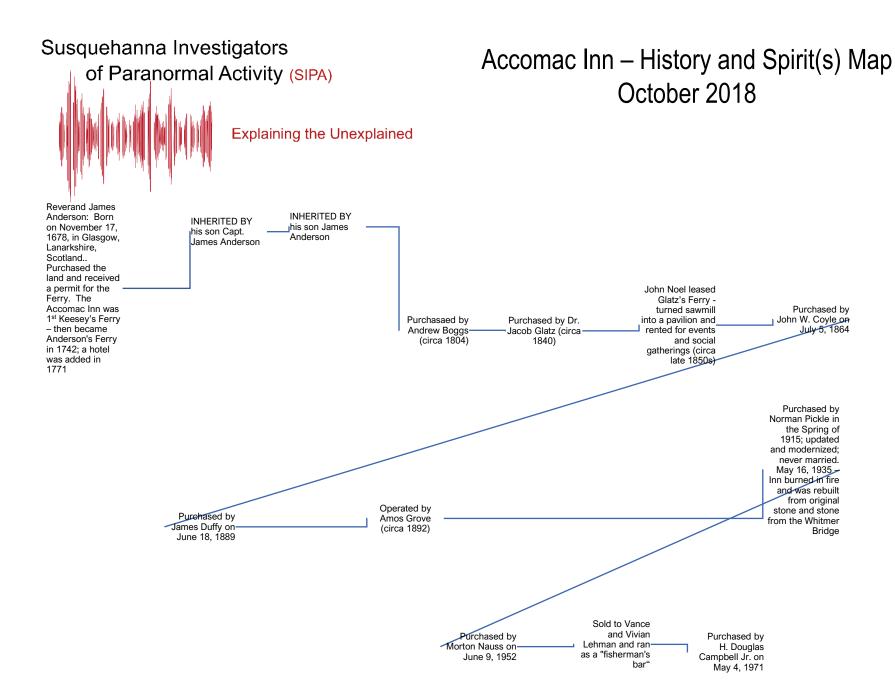

# Susquehanna Investigators

of Paranormal Activity (SIPA)

**Explaining the Unexplained** 

Accomac Inn History and Spirit(s) Map October 2018

Disclaimer: The following are impressions from the Team "sensitives"